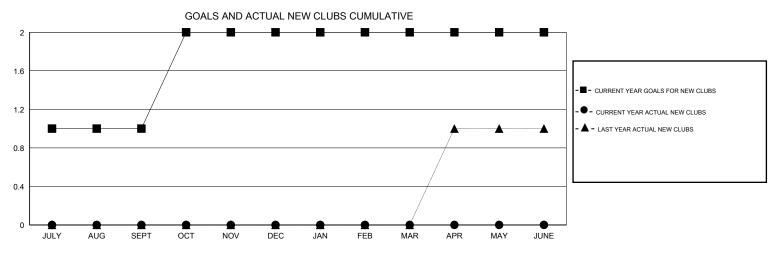

## GMT: Judy Hankom

| GMT: Judy Ha          | ankom            |           | LOCATIC          | N WISCONS        | IN                    |                    |                                     |                    | GMT CA 1         |
|-----------------------|------------------|-----------|------------------|------------------|-----------------------|--------------------|-------------------------------------|--------------------|------------------|
| Clubs                 |                  |           |                  |                  | Members               |                    |                                     |                    |                  |
| RESULTS FOR 2015-2016 |                  |           |                  |                  | RESULTS FOR 2015-2016 |                    |                                     |                    |                  |
| QUARTER               | NEW CLUB<br>GOAL | NEW CLUBS | DROPPED<br>CLUBS | NET<br>GAIN/LOSS | QUARTER               | NEW MEMBER<br>GOAL | CHARTER AND<br>NEW MEMBERS<br>ADDED | DROPPED<br>MEMBERS | NET<br>GAIN/LOSS |
| JULY/AUG/SEPT         | 1                | 0         | 0                | 0                | JULY/AUG/SEPT         | 30                 | 44                                  | 39                 | 5                |
| OCT/NOV/DEC           | 1                | 0         | 0                | 0                | OCT/NOV/DEC           | 45                 | 45                                  | 25                 | 20               |
| JAN/FEB/MAR           | 0                | 0         | 0                | 0                | JAN/FEB/MAR           | 10                 | 0                                   | 0                  | 0                |
| APR/MAY/JUNE          | 0                | 0         | 0                | 0                | APR/MAY/JUNE          | 0                  | 0                                   | 0                  | 0                |