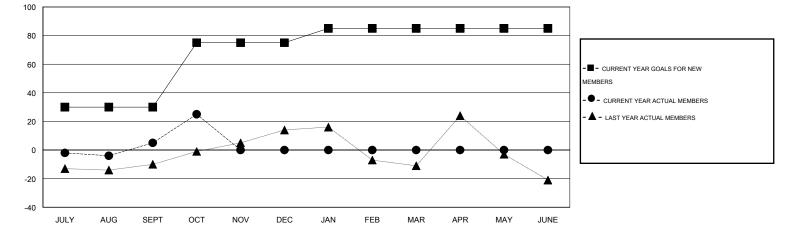

## GMT: Judy Hankom

| GMT: Judy Ha          | ankom            |           | LOCATIC          | N WISCONS        | IN                    |                    |                                     |                    | GMT CA 1         |
|-----------------------|------------------|-----------|------------------|------------------|-----------------------|--------------------|-------------------------------------|--------------------|------------------|
| Clubs                 |                  |           |                  |                  | Members               |                    |                                     |                    |                  |
| RESULTS FOR 2015-2016 |                  |           |                  |                  | RESULTS FOR 2015-2016 |                    |                                     |                    |                  |
| QUARTER               | NEW CLUB<br>GOAL | NEW CLUBS | DROPPED<br>CLUBS | NET<br>GAIN/LOSS | QUARTER               | NEW MEMBER<br>GOAL | CHARTER AND<br>NEW MEMBERS<br>ADDED | DROPPED<br>MEMBERS | NET<br>GAIN/LOSS |
| JULY/AUG/SEPT         | 1                | 0         | 0                | 0                | JULY/AUG/SEPT         | 30                 | 44                                  | 39                 | 5                |
| OCT/NOV/DEC           | 1                | 0         | 0                | 0                | OCT/NOV/DEC           | 45                 | 45                                  | 25                 | 20               |
| JAN/FEB/MAR           | 0                | 0         | 0                | 0                | JAN/FEB/MAR           | 10                 | 0                                   | 0                  | 0                |
| APR/MAY/JUNE          | 0                | 0         | 0                | 0                | APR/MAY/JUNE          | 0                  | 0                                   | 0                  | 0                |

GOALS AND ACTUAL MEMBERS CUMULATIVE

| DROPPED CLUBS: 0 | 27 CLUBS OF 58 ADDED 1 OR MORE | GENDER DISTRIBUTION   |     |  |
|------------------|--------------------------------|-----------------------|-----|--|
|                  | NEW MEMBERS                    | MALE 1,707 (76.04%)   |     |  |
| DROPPED MEMBERS  |                                | FEMALE 538 (23.96%)   |     |  |
| DECEASED 7       | CLICK HERE FOR HEALTH          | FAMILY UNIT MEMBERS   | 432 |  |
| CLUB CANCELLED 0 | ASSESSMENT DATA                | HEAD OF HOUSEHOLD     | 210 |  |
| OTHER 57         |                                | NON-HEAD OF HOUSEHOLD | 222 |  |
| TOTAL 64         |                                |                       |     |  |